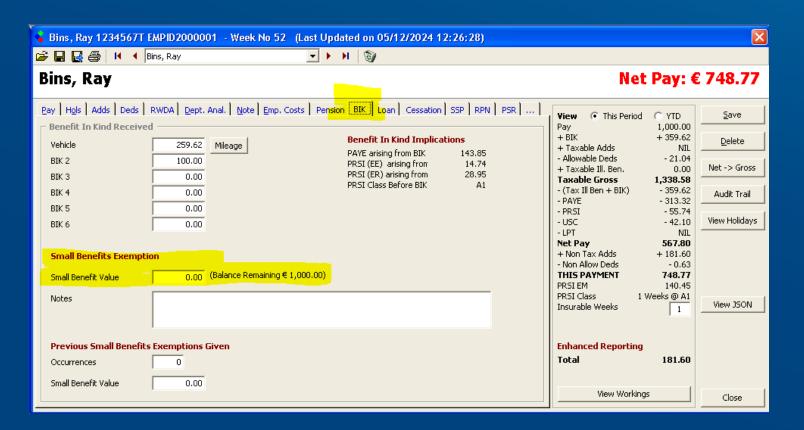

These are essentially "Benefits In Kind" which are exempt from tax. In CollSoft you can enter these benefits on the "BIK" tab of the Wage Entry Screen.

Such Benefits are now reported to Revenue under the new Enhanced Reporting Requirements system through Payroll

### **How to report Gift Vouchers**

(or other exempt small benefits)

These are essentially "Benefits In Kind" which are exempt from tax. In CollSoft you can enter these benefits on the "BIK" tab of the Wage Entry Screen