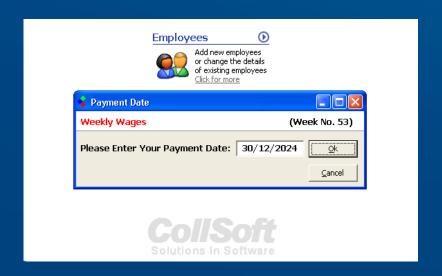

#### How to Process Week 53 in CollSoft

You have determined that you have a Week 53 because your normal pay day was Monday or Tuesday in 2024.

To create Week 53 in CollSoft select the "Enter Weekly Wages" item in the "Payroll" Menu and enter a payment date of either 30<sup>th</sup> or 31<sup>st</sup> December as shown below.