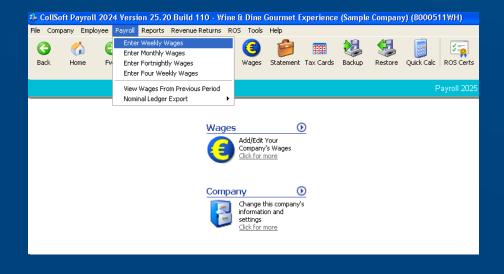

#### How to Process Week 53 in CollSoft

You have determined that you have a Week 53 because your normal pay day was Monday or Tuesday in 2024.

To create Week 53 in CollSoft select the "Enter Weekly Wages" item in the "Payroll" Menu and enter a payment date of either 30<sup>th</sup> or 31<sup>st</sup> December as shown below.