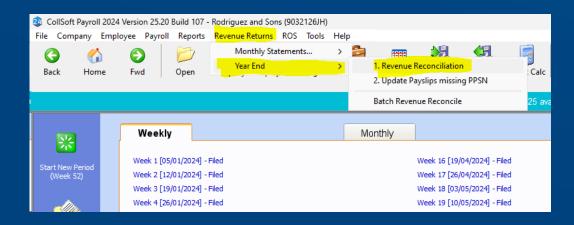

You can begin the process by selecting the "Revenue Reconciliation" option in the "Year End" section of the "Revenue Returns" menu as shown below